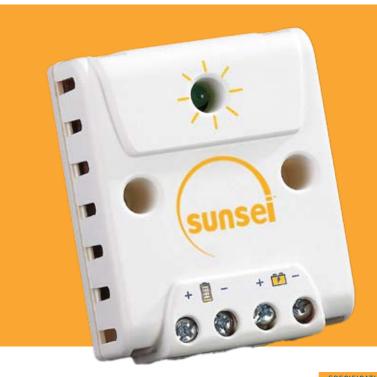

## Solar Charger Controller CC-10000

- This charge controller is a perfect match for solar panels generating up to 10A of current.
- It works with all 12V battery systems and it's intelligent PWM (Pulse Width Modulation) feature ensures batteries reach max. capacity.
- The built-in LED indicator instantly displays charging status.
- Nominal Voltage: 12V
- Max Array Voltage (Voc) 30V
- Continuous Charging Current: 10A
- Temperature Range: -40 to 50 °C (-40 to 122 °F) For indoor use only.

- Avoids Solar panel overcharging of battery systems
- Integrated screw terminal connections for quick and easy installation
- Simple to follow logos for worry free battery and Solar panel connection.
- Built in Surge protection and automatic reset for battery protection and continuous hassle free operation.
- Reverse polarity protection, battery will not be damaged if Negative and Positive wires are switched.
- Reverse current protection, blocking diode prevents your batteries from draining at night.
- Low self power consumption so that more power will be stored in your battery.

SUNSEI®, My Solar Lifestyle

USA CANADA

**EUROPE** 

**ASIA** 

**AUSTRALIA** 

| SPECIFICATIONS                     |                                                |
|------------------------------------|------------------------------------------------|
| Model number                       | CC-10000                                       |
| Item number                        | 11100                                          |
| UPC code                           | 775540111003                                   |
| Maximum Current                    | 10A                                            |
| Case protection                    | IP22                                           |
| Warranty                           | 2 years warranty                               |
| Certification                      | CE                                             |
| THE BOX INCLUDES                   |                                                |
| 1 Charge controller CC10000        |                                                |
| 1 Multi-Lingual instruction manual |                                                |
|                                    |                                                |
|                                    |                                                |
| WEIGHTS AND DIMENSIONS             |                                                |
| Dimensions                         | 2.2" X 2.8" X 1,1"<br>5.7 cm x 7.0 cm x 2.8 cm |
|                                    | 5.7 CIII X 7.0 CIII X 2.8 CIII                 |
| Weight                             | 0.26 lbs                                       |
|                                    | 0.12 kg                                        |